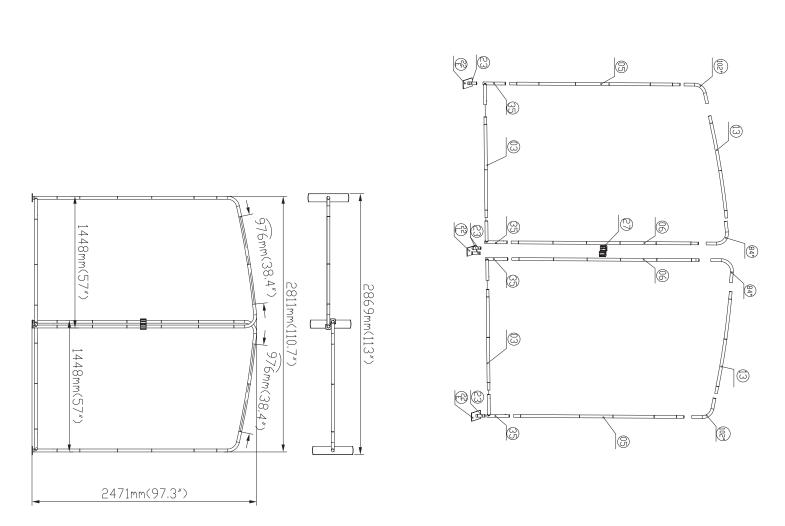

## Setup Instructions

- 1. Take all the parts out of the bags and lay them on the ground according to the assembly diagram.
- 2. Make sure that all the corresponding numbers are correct.
- 3. Now start pushing the pipes together until they firmly click, if difficult you can slightly twist the parts together to make the locking spring pop up on place.
- 4. Its time to get your hands cleaned as now you are ready to handle the printed fabric. Feed the fabric from the round edges of the frame, feed only a few feet, then stand the frame up then slide the fabric to the bottom, now close the Zipper.
- 5. You can set up the feet in the position that you want to erect the stand, lift the fabric panels and fit on the feet.
- 6. To lock the frames together you can use the "S" shaped brackets, they are designed tight so they lock well.
- 7. If you have a header in the kit you can fix to the top by using the clear plastic clips.

| Frame                                                                                                                                                                                                                                                                                                                                                                                                                                                                                                                                                                                                                                                                                                                                                                                                                                                                                                                                                                                                                                                                                                                                                                                                                                                                                                                                                                                                                                                                                                                                                                                                                                                                                                                                                                                                                                                                                                                                                                                                                                                                                                                          | Fre                 | Frame         | F     | Frame      |          | Frame    | me           |       | Frame    |            | Frame              | TV kit |         | Shippin     | Shipping Case accessories |
|--------------------------------------------------------------------------------------------------------------------------------------------------------------------------------------------------------------------------------------------------------------------------------------------------------------------------------------------------------------------------------------------------------------------------------------------------------------------------------------------------------------------------------------------------------------------------------------------------------------------------------------------------------------------------------------------------------------------------------------------------------------------------------------------------------------------------------------------------------------------------------------------------------------------------------------------------------------------------------------------------------------------------------------------------------------------------------------------------------------------------------------------------------------------------------------------------------------------------------------------------------------------------------------------------------------------------------------------------------------------------------------------------------------------------------------------------------------------------------------------------------------------------------------------------------------------------------------------------------------------------------------------------------------------------------------------------------------------------------------------------------------------------------------------------------------------------------------------------------------------------------------------------------------------------------------------------------------------------------------------------------------------------------------------------------------------------------------------------------------------------------|---------------------|---------------|-------|------------|----------|----------|--------------|-------|----------|------------|--------------------|--------|---------|-------------|---------------------------|
| (102°) 2                                                                                                                                                                                                                                                                                                                                                                                                                                                                                                                                                                                                                                                                                                                                                                                                                                                                                                                                                                                                                                                                                                                                                                                                                                                                                                                                                                                                                                                                                                                                                                                                                                                                                                                                                                                                                                                                                                                                                                                                                                                                                                                       | (22) 1              |               | 03 2  | 2          |          |          |              |       |          |            |                    | 22.6"  |         | CA900       | 2000A*2                   |
| 84 0 2                                                                                                                                                                                                                                                                                                                                                                                                                                                                                                                                                                                                                                                                                                                                                                                                                                                                                                                                                                                                                                                                                                                                                                                                                                                                                                                                                                                                                                                                                                                                                                                                                                                                                                                                                                                                                                                                                                                                                                                                                                                                                                                         | ( <sup>22</sup> ) 2 |               |       |            |          |          |              |       |          |            |                    | 32"    |         | CA500       |                           |
| 13 2                                                                                                                                                                                                                                                                                                                                                                                                                                                                                                                                                                                                                                                                                                                                                                                                                                                                                                                                                                                                                                                                                                                                                                                                                                                                                                                                                                                                                                                                                                                                                                                                                                                                                                                                                                                                                                                                                                                                                                                                                                                                                                                           | 23 4                |               |       |            |          |          |              |       |          |            |                    | 40"    |         |             |                           |
| 35 4                                                                                                                                                                                                                                                                                                                                                                                                                                                                                                                                                                                                                                                                                                                                                                                                                                                                                                                                                                                                                                                                                                                                                                                                                                                                                                                                                                                                                                                                                                                                                                                                                                                                                                                                                                                                                                                                                                                                                                                                                                                                                                                           | 06 2                |               |       |            |          |          |              |       |          |            |                    |        |         |             |                           |
| 27 1                                                                                                                                                                                                                                                                                                                                                                                                                                                                                                                                                                                                                                                                                                                                                                                                                                                                                                                                                                                                                                                                                                                                                                                                                                                                                                                                                                                                                                                                                                                                                                                                                                                                                                                                                                                                                                                                                                                                                                                                                                                                                                                           | 05 2                |               |       |            |          |          |              |       |          |            |                    |        |         |             |                           |
| NO. Quantity Confirm NO. Quant | irm NO. Qua         | ntity Confirm | NO. Q | uantity Co | onfirm N | IO. Quai | ntity Confir | m NO. | Quantity | Confirm NO | . Quantity Confirm | NO.    | Confirm | NO. Confirm | Confirm                   |