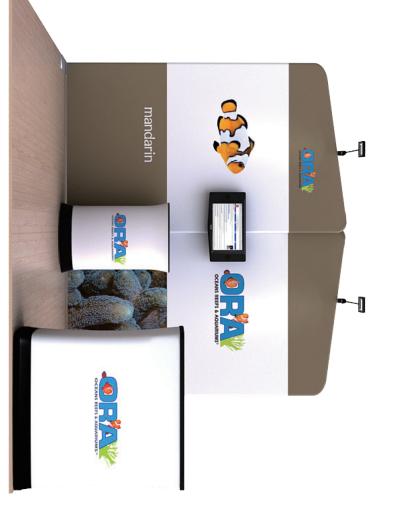

## WLM-MANDARIN A



## Setup Instructions

- 1. Take all the parts out of the bags and lay them on the ground according to the assembly diagram.
- 2. Make sure that all the corresponding numbers are correct.
- 3. Now start pushing the pipes together until they firmly click, if difficult you can slightly twist the parts together to make the locking spring pop up on place.
- 4. Its time to get your hands cleaned as now you are ready to handle the printed fabric. Feed the fabric from the round edges of the frame, feed only a few feet, then stand the frame up then slide the fabric to the bottom, now close the Zipper.
- 5. You can set up the feet in the position that you want to erect the stand, lift the fabric panels and fit on the feet.
- 6. To lock the frames together you can use the "S" shaped brackets, they